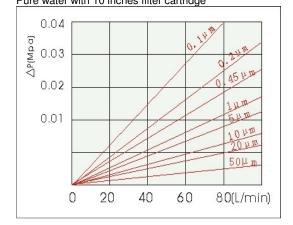

# Stream Pressure Curve Line

TESTING CONDITION: As specified in National GMP,25 ℃ Pure water with 10 inches filter cartridge